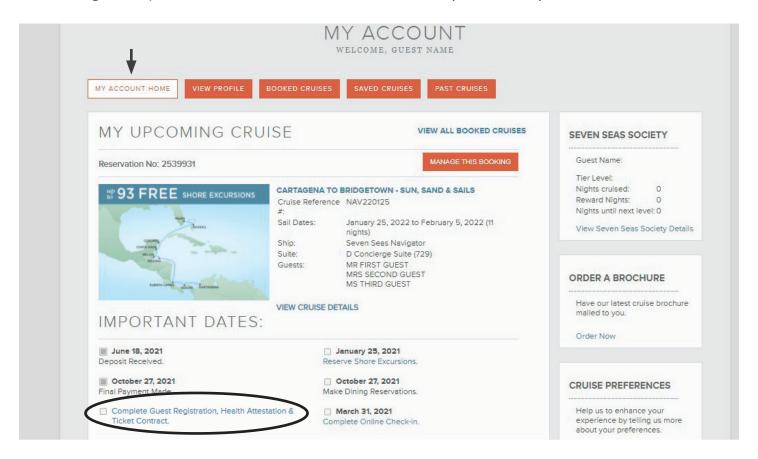

If you have previously added your booking to your account, you'll see it here. Proceed by clicking the "Complete Guest Registration, Health Attestation & Ticket Contract" link and skip ahead to step 6 in this document.

. Click on the Booked Cruises tab, add details about your upcoming cruise to access your booking, and click the Update Profile button.

5. You will now have access to your booking. Proceed by clicking the "Complete Guest Registration, Health Attestation & Ticket Contract" link.

#### **6**. GUEST REGISTRATION AND ONLINE CHECK-IN

After clicking on the "Complete Your Guest Registration Form" link from the previous step, you will be redirected to the page below.

Please complete the Guest Registration AND Health and Safety Attestation/Ticket Contract steps for ALL GUESTS in the suite.