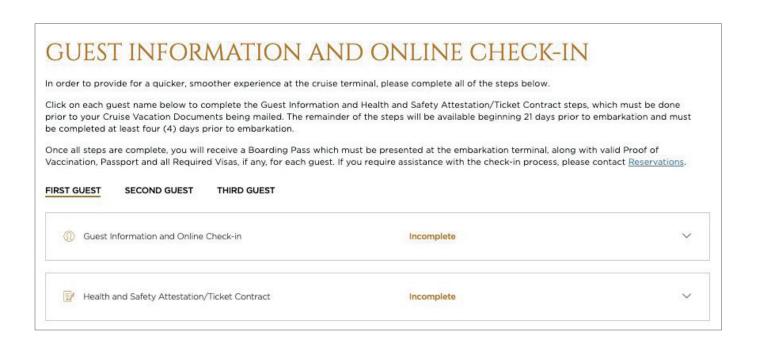

#### **6**. GUEST REGISTRATION AND ONLINE CHECK-IN

After clicking on the "Complete Your Guest Registration Form" link from the previous step, you will be redirected to the page below.

Please complete the Guest Registration AND Health and Safety Attestation/Ticket Contract steps for ALL GUESTS in the suite.

For any steps that are "Incomplete", click the corresponding down arrow next to each section and follow the onscreen instructions, which are detailed in the following steps should you require them. The remainder of the steps will become available 21 days prior to your cruise.

#### **7**. GUEST REGISTRATION

Complete all required fields in the Guest Registration section following the on-screen instructions, paying special attention to your title and the way your name appears on this step, as it must match your passport. It is also important to provide a valid email address and mobile phone number which we can use to contact you with important health, safety and travel information if necessary.

GUEST INFORMATION

If your title is incorrect below, or your name does not match your name as it appears on your passport, please call Reservations to correct it.

Please provide the email address and mobile phone number at which we can contact you via text message, phone call, and/or email with important health, safety, and travel update information, including your COVID test results. To ensure these important messages reach you, please provide a valid email address and mobile phone number. We cannot accept alternate contact information or travel agent information.