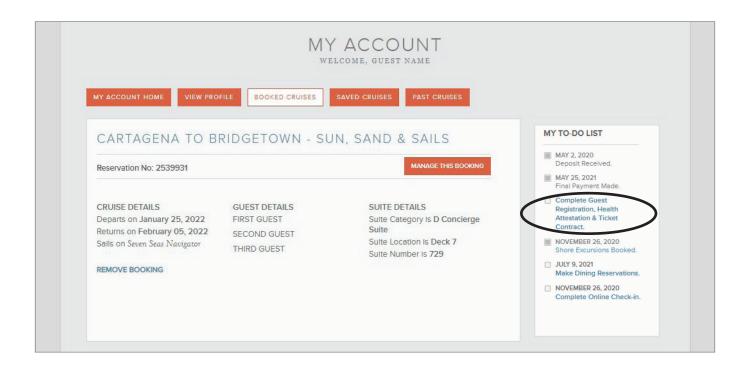

If you have previously added your booking to your account, you'll see it here. Proceed by clicking the "Complete Guest Registration, Health Attestation & Ticket Contract" link and skip ahead to step 6 in this document.

## GUEST INFORMATION AND ONLINE CHECK-IN

In order to provide for a quicker, smoother experience at the cruise terminal, please complete all of the steps below.

Click on each guest name below to complete the Guest Information and Health and Safety Attestation/Ticket Contract steps, which must be done prior to your Cruise Vacation Documents being mailed. The remainder of the steps will be available beginning 21 days prior to embarkation and must be completed at least four (4) days prior to embarkation.

Once all steps are complete, you will receive a Boarding Pass which must be presented at the embarkation terminal, along with valid Proof of Vaccination, Passport and all Required Visas, if any, for each guest. If you require assistance with the check-in process, please contact Reservations.