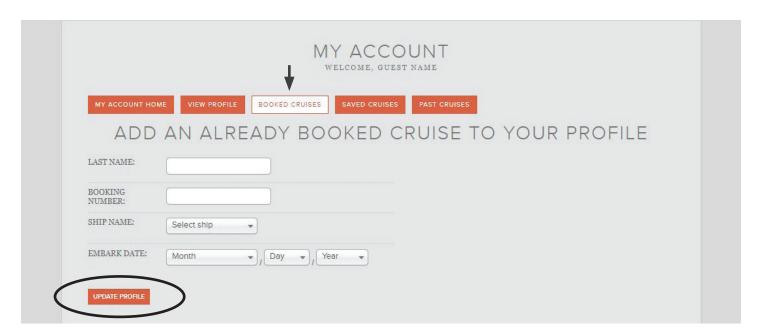

. Click on the Booked Cruises tab, add details about your upcoming cruise to access your booking, and click the Update Profile button.

5. You will now have access to your booking. Proceed by clicking the "Complete Guest Registration, Health Attestation & Ticket Contract" link.